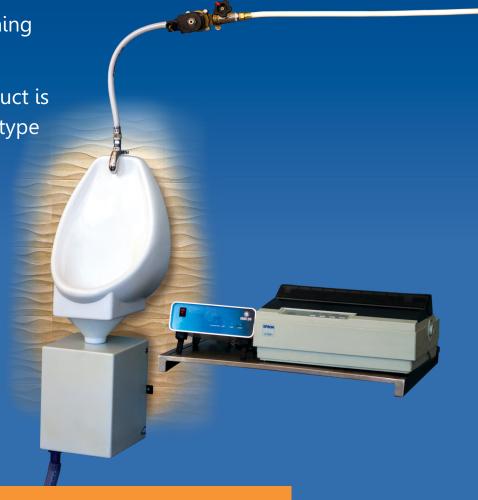

# **WORLD'S FIRST** WEIGHT TYPE UROFLOWMETER WITH **AUTOCLEANING**

This patent applied product is world's First gravimetric type Uroflowmeter with self cleaning facility.

#### The System consists of

- Easy Flow sensor with valve
- Control unit
- Printer
- Necessary piping & cables.